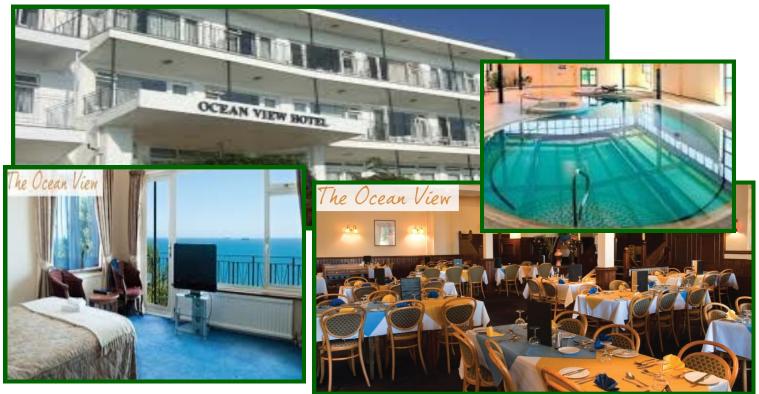

## **TURKEY AND TINSEL** The Ocean View Hotel Shanklin, Isle Of Wight Friday 9th to Monday 12th November 2018

## **Price includes**

Pick up from the Club, Return Coach Travel Ferry between Lymington & Yarmouth Accommodation with Bed Breakfast & Evening Meal Ensuite Room with Digital TV & Tea/Coffee Making facilities Entertainment most nights Indoor heated pool, Lift serves all floors Caturday, trip to Puge Page